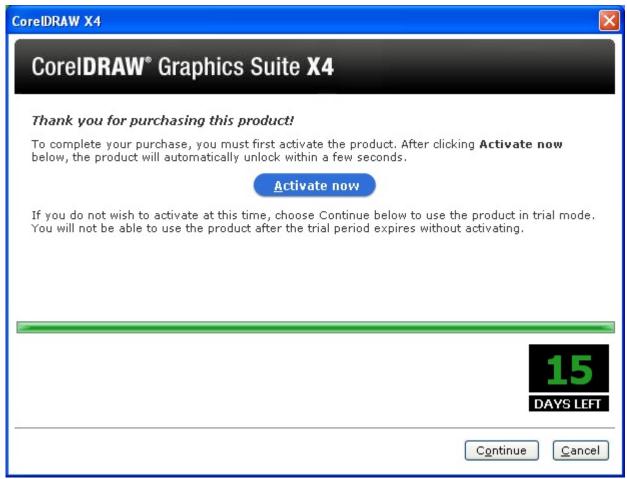

4. After the installation has been completed, open CorelDraw X4.

5. An "Activate Now" dialogue box should pop-up.

6. Click on Activate Now.

7. For online activations, click the **Connect** button.

8. Another dialogue box will appear asking you to **save** the activation details to file or **print.** Choose one of these options to ensure you have a backup copy of your activation code for future use.