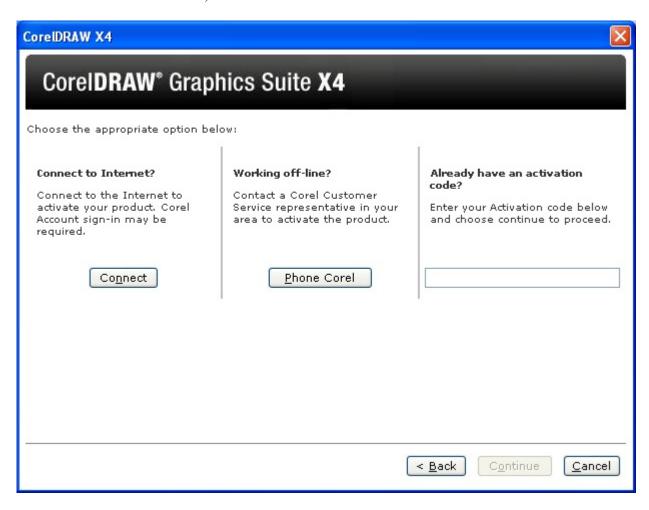

4. After the installation has been completed, open CorelDraw X4.

5. An "Activate Now" dialogue box should pop-up.

6. Click on Activate Now.

7. For online activations, click the **Connect** button.

8. Another dialogue box will appear asking you to **save** the activation details to file or **print.** Choose one of these options to ensure you have a backup copy of your activation code for future use.

- 9. Click **Finish** to complete the activation.
- 10. Your software is now activated.

If you do not have an internet connection or if you encounter problems during the procedure, please click the <Phone Corel> button so we can assist you with regard to this process.