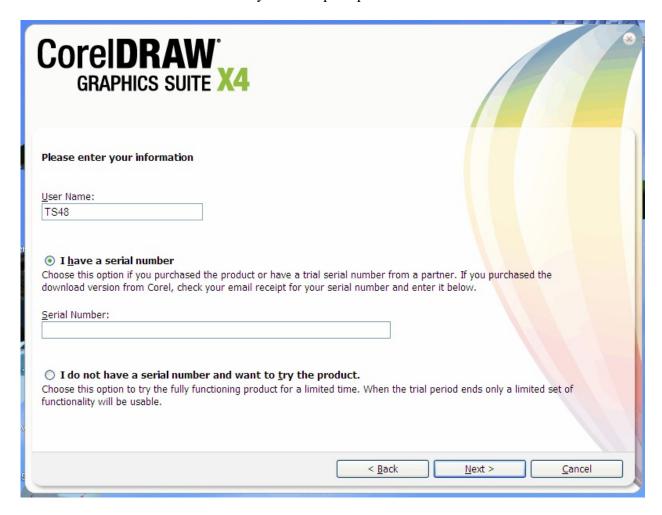

## **CorelDraw X4 Activation Instructions**

- 1. Install CorelDraw X4 by double clicking the installer.
- 2. Follow the prompts and enter the serial key on the space provided. Click next.
- 3. Follow all directions and carefully read the prompts.