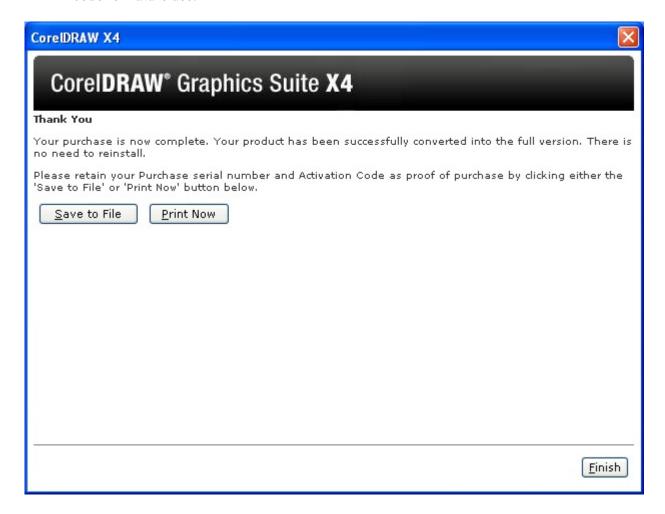

4. After the installation has been completed, open CorelDraw X4.

5. An "Activate Now" dialogue box should pop-up.

6. Click on Activate Now.

7. For online activations, click the **Connect** button.

8. Another dialogue box will appear asking you to **save** the activation details to file or **print.** Choose one of these options to ensure you have a backup copy of your activation code for future use.

- 9. Click **Finish** to complete the activation.
- 10. Your software is now activated.

If you do not have an internet connection or if you encounter problems during the procedure, please click the <Phone Corel> button so we can assist you with regard to this process.